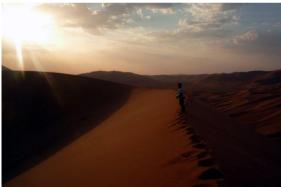

#### ✓ Short walk in the sands to sea the sunset (1 hour )

Rub Al Khali Desert

We go have a walk across the high dune of the Rub Al Khali (Empty quarter in arabic), the huge and arid desert of Saudi Arabia that crosses Oman's border. We'll walk up a dune to see sunset in this unbelievable landascpe...

## ✓ Hiking in Rub al Khali (8 hours )

Rub Al Khali Desert

Morning, we start walking from our camp. We climb several high dunes which surround us: the ascent is sometimes exhausting, but the descent is quick and fun and gives us sometimes the opportunity to have the dune sing. Around noon, we walk back to our our camp and have lunch and rest under a shady place. Late afternoon, we climb another huge dune to get to its summit and enjoy a wonderful sunset at the top.