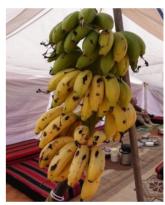

#### ✓ Discover the fruits stalls of Salalah (1 hour )

Salalah is a modern city but still having many agricultural fields in the middle of the city. On the streets there are

numerous salls selling the fruits produced here : coconuts, banana, papayas, sugar cane, etc...