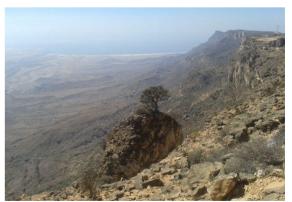

## ✓ Discover of a wadi at the foot of Jebvel Samhan (3 hours)

₽ Jebel Samhan

A nice short walk at the foot of the cliffs of Jebel Samhan along a wadi which flows all year long (also during dry season), at an height of 500m. It's also the opportunity to discover the territory of the breeders of coows, goats, and camels.

#### ✓ Walk on a balcony trail along the cliffs overlooking the sea (2 hours)

A nice and easy walk. We are around 1200m high and we walk on a rocky outcrop just under the cliff and enjoy superb views over the coast of the Indian Ocean. We come back the same way...