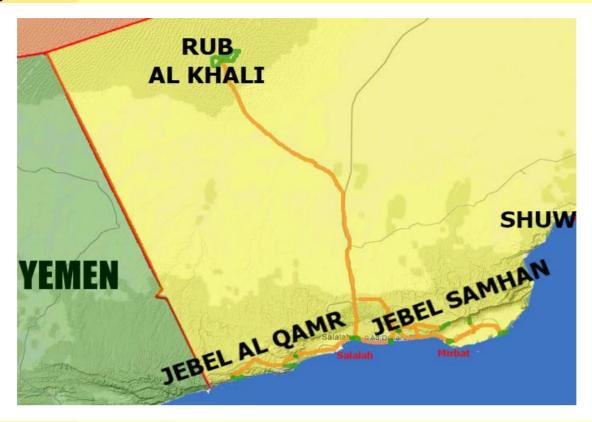

Salalah - Rub Al Khali Desert - Jebel Samhan - Jebel Al Qamr

Nota sobre la transportacion del equipaje

We have vehicule pack while hiking.

We have vehicules; so luggages are always transported by car. You only have to carry day-pack while hiking.