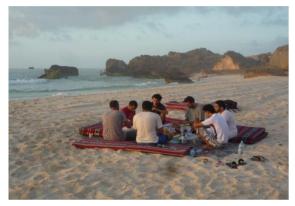

## ✓ Short walk on the coast (3 hours)

**₽** Jebel Al Qamr

We have a short walk in a rocky blockfield facing the sea. Some clocks have very strange forms and some of them even have trees growing on them... The see is beautiful. Here, we are below the clouds during the moonson, which make the best climate for frankincense trees (Boswelia Sacra) and Desert Roses (adenium obesum). Finally we reach a nice sandy beach.

#### ✓ Swimming on a white sandy beach (2 hours )

₽ Jebel Al Qamr

We enjoy a swim in the indian ocean on one of the numerous beaches of the bay.