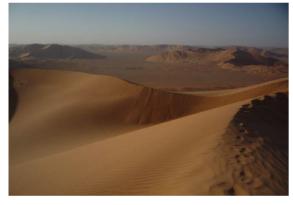

#### ✓ Short walk in the sands to sea the sunset (1 hour )

Rub Al Khali Desert

We go have a walk across the high dune of the Rub Al Khali (Empty quarter in arabic), the huge and arid desert of Saudi Arabia that crosses Oman's border. We'll walk up a dune to see sunset in this unbelievable landascpe...

## Camping in the desert

We set our camp at the foot of the huge dunes of the Rub Al Khali Individual camping tent

- Lunch - Dinner

DISCOVER DHOFAR 4 / 13

**DAY 2-4** 

## ✓ Hiking in Rub al Khali (8 hours )

Rub Al Khali Desert

Morning, we start walking from our camp. We climb several high dunes which surround us: the ascent is sometimes exhausting, but the descent is quick and fun and gives us sometimes the opportunity to have the dune sing. Around noon, we walk back to our our camp and have lunch and rest under a shady place. Late afternoon, we climb another huge dune to get to its summit and enjoy a wonderful sunset at the top.