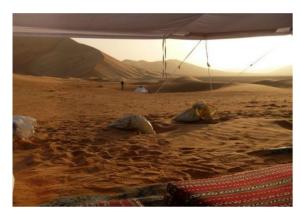

#### ✓ Short walk in the sands to sea the sunset (1 hour )

Rub Al Khali Desert

We go have a walk across the high dune of the Rub Al Khali (Empty quarter in arabic), the huge and arid desert of Saudi Arabia that crosses Oman's border. We'll walk up a dune to see sunset in this unbelievable landascpe...

## ✓ Hiking in Rub al Khali (8 hours )

Rub Al Khali Desert

Morning, we start walking from our camp. We climb several high dunes which surround us: the ascent is sometimes exhausting, but the descent is quick and fun and gives us sometimes the opportunity to have the dune sing. Around noon, we walk back to our our camp and have lunch and rest under a shady place. Late afternoon, we climb another huge dune to get to its summit and enjoy a wonderful sunset at the top.