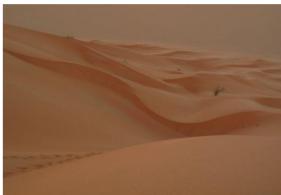

#### ✓ Short walk in the sands to sea the sunset (1 hour )

Rub Al Khali Desert

We go have a walk across the high dune of the Rub Al Khali (Empty quarter in arabic), the huge and arid desert of Saudi Arabia that crosses Oman's border. We'll walk up a dune to see sunset in this unbelievable landascpe...

## ✓ Hiking in Rub al Khali (8 hours )

Rub Al Khali Desert

Morning, we start walking from our camp. We climb several high dunes which surround us: the ascent is sometimes exhausting, but the descent is quick and fun and gives us sometimes the opportunity to have the dune sing. Around noon, we walk back to our our camp and have lunch and rest under a shady place. Late afternoon, we climb another huge dune to get to its summit and enjoy a wonderful sunset at the top.