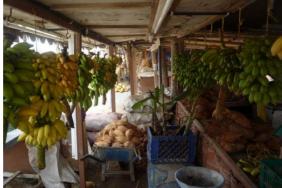

#### ✓ Discover the fruits stalls of Salalah (1 hour )

Salalah is a modern city but still having many agricultural fields in the middle of the city. On the streets there are

numerous salls selling the fruits produced here : coconuts, banana, papayas, sugar cane, etc...