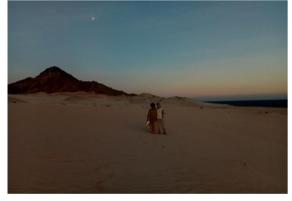

#### ✓ Short walk in the sands to sea the sunset (1 hour )

Rub Al Khali Desert

We go have a walk across the high dune of the Rub Al Khali (Empty quarter in arabic), the huge and arid desert of Saudi Arabia that crosses Oman's border. We'll walk up a dune to see sunset in this unbelievable landascpe...