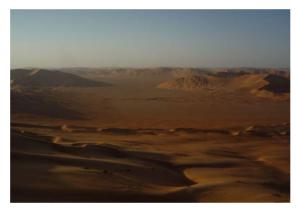

#### ✓ Short walk in the sands to sea the sunset (1 hour )

Rub Al Khali Desert

We go have a walk across the high dune of the Rub Al Khali (Empty quarter in arabic), the huge and arid desert of Saudi Arabia that crosses Oman's border. We'll walk up a dune to see sunset in this unbelievable landascpe...

## Camping in the desert

We set our camp at the foot of the huge dunes of the Rub Al Khali Individual camping tent

- Lunch - Dinner

DISCOVER DHOFAR 4 / 13

**DAY 2-4** 

## ✓ Hiking in Rub al Khali (8 hours )

Rub Al Khali Desert

Morning, we start walking from our camp. We climb several high dunes which surround us: the ascent is sometimes exhausting, but the descent is quick and fun and gives us sometimes the opportunity to have the dune sing. Around noon, we walk back to our our camp and have lunch and rest under a shady place. Late afternoon, we climb another huge dune to get to its summit and enjoy a wonderful sunset at the top.