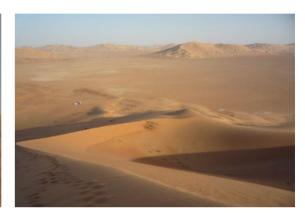

#### ✓ Short walk in the sands to sea the sunset (1 hour )

Rub Al Khali Desert

We go have a walk across the high dune of the Rub Al Khali (Empty quarter in arabic), the huge and arid desert of Saudi Arabia that crosses Oman's border. We'll walk up a dune to see sunset in this unbelievable landascpe...

## Camping in the desert

We set our camp at the foot of the huge dunes of the Rub Al Khali Individual camping tent

- Lunch - Dinner

DISCOVER DHOFAR 4 / 13

**DAY 2-4** 

## ✓ Hiking in Rub al Khali (8 hours )

Rub Al Khali Desert

Morning, we start walking from our camp. We climb several high dunes which surround us: the ascent is sometimes exhausting, but the descent is quick and fun and gives us sometimes the opportunity to have the dune sing. Around noon, we walk back to our our camp and have lunch and rest under a shady place. Late afternoon, we climb another huge dune to get to its summit and enjoy a wonderful sunset at the top.