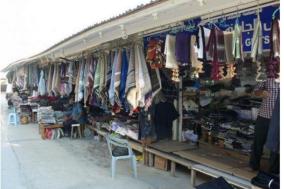

#### ✓ Visit of Souq Al Husn (2 hours)

Al Husn Souq is Salalah popular market. It is above all famous for the sale of frankincense, perfumes, and omani shawls. It is for the moment under renovation und therefore limited in size.