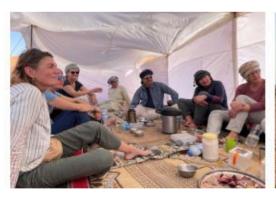

On the other hand, the ones who want to walk more can go erlier in the afternoon and do a longer tour alone.

In the desert, we'll have one single camp site for 4 nights.

On the camp, we set up a big tent (pictures below) to have shade at noon and to protect us in case of sandwind.

## Camping in the desert

We set our camp at the foot of the huge dunes of the Rub Al Khali Individual camping tent

- Lunch - Dinner

DISCOVER DHOFAR 4 / 13

**DAY 2-4** 