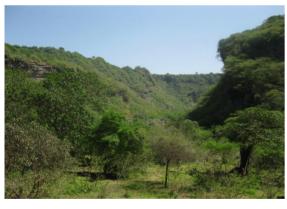

## ✓ Short hike in Wadi Darbat (3 hours)

₽ Jebel Samhan

Wadi Darbat is one of the most famous wadis in Oman. During Khareef (between july and september, the monsoon time) it is a of the favourite place of omani tourists who come here to enjoy the greenry and nice river. We'll hike up the valley.