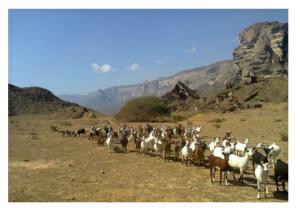

## ✓ Discover of a wadi at the foot of Jebvel Samhan (3 hours)

₽ Jebel Samhan

A nice short walk at the foot of the cliffs of Jebel Samhan along a wadi which flows all year long (also during dry season), at an height of 500m. It's also the opportunity to discover the territory of the breeders of coows, goats, and camels.