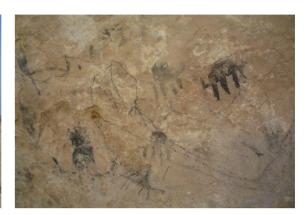

# Boat trip to a wild estuary (3 hours )

₽ Jebel Al Qamr

We leave from the port on a fisherman's boat. The coast seen from the boat is very nice and wild: wooded mountain slopes, cliffs, and several tiny coves... We land on a long beach and walk in the estuary to discover freh water pools, giant trees, wild palm trees, many birds, sometimes also camels and cows grazing, archeological ruins, and even stone paintings! We enjoy this idyllic place and come back by boat