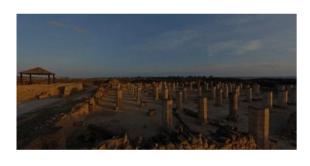

#### ✓ Visit of Khor Rori and Sumhuram ruins (1 hour 30)

₽ Salalah

Khor Ruri Wadi Darbat's estuary. Seabirds are numerous there. Above the estuary are the ruins of Sumhuram, that was an importanat port during the Antiquity. It was located at the far east of the kingdom of Hadramaut, zone of production of frankincense, resin taken from a tree that was once more valued than gold.