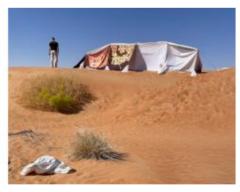

On the other hand, the ones who want to walk more can go erlier in the afternoon and do a longer tour alone.

In the desert, we'll have one single camp site for 4 nights.

On the camp, we set up a big tent (pictures below) to have shade at noon and to protect us in case of sandwind.

## Camping in the desert

We set our camp at the foot of the huge dunes of the Rub Al Khali Individual camping tent

- Lunch - Dinner

DISCOVER DHOFAR 4 / 13

**DAY 2-4** 