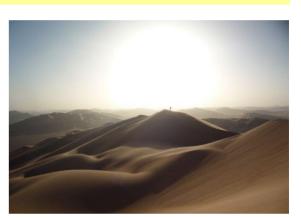

#### ✓ Short walk in the sands to sea the sunset (1 hour )

Rub Al Khali Desert

We go have a walk across the high dune of the Rub Al Khali (Empty quarter in arabic), the huge and arid desert of Saudi Arabia that crosses Oman's border. We'll walk up a dune to see sunset in this unbelievable landascpe...

## ✓ Hiking in Rub al Khali (8 hours )

Rub Al Khali Desert

Morning, we start walking from our camp. We climb several high dunes which surround us: the ascent is sometimes exhausting, but the descent is quick and fun and gives us sometimes the opportunity to have the dune sing. Around noon, we walk back to our our camp and have lunch and rest under a shady place. Late afternoon, we climb another huge dune to get to its summit and enjoy a wonderful sunset at the top.