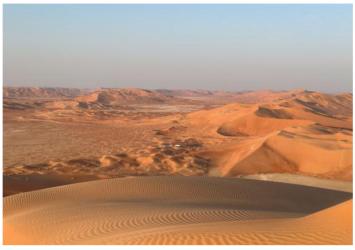

#### ✓ Short walk in the sands to sea the sunset (1 hour )

Rub Al Khali Desert

We go have a walk across the high dune of the Rub Al Khali (Empty quarter in arabic), the huge and arid desert of Saudi Arabia that crosses Oman's border. We'll walk up a dune to see sunset in this unbelievable landascpe...

## Camping in the desert

We set our camp at the foot of the huge dunes of the Rub Al Khali Individual camping tent

- Lunch - Dinner

DISCOVER DHOFAR 4 / 13

**DAY 2-4** 

## ✓ Hiking in Rub al Khali (8 hours )

Rub Al Khali Desert

Morning, we start walking from our camp. We climb several high dunes which surround us: the ascent is sometimes exhausting, but the descent is quick and fun and gives us sometimes the opportunity to have the dune sing. Around noon, we walk back to our our camp and have lunch and rest under a shady place. Late afternoon, we climb another huge dune to get to its summit and enjoy a wonderful sunset at the top.