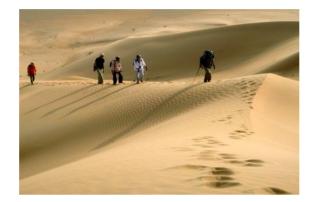

#### ✓ Short walk in the sands to sea the sunset (1 hour )

Rub Al Khali Desert

We go have a walk across the high dune of the Rub Al Khali (Empty quarter in arabic), the huge and arid desert of Saudi Arabia that crosses Oman's border. We'll walk up a dune to see sunset in this unbelievable landascpe...

## ✓ Hiking in Rub al Khali (8 hours )

Rub Al Khali Desert

Morning, we start walking from our camp. We climb several high dunes which surround us: the ascent is sometimes exhausting, but the descent is quick and fun and gives us sometimes the opportunity to have the dune sing. Around noon, we walk back to our our camp and have lunch and rest under a shady place. Late afternoon, we climb another huge dune to get to its summit and enjoy a wonderful sunset at the top.