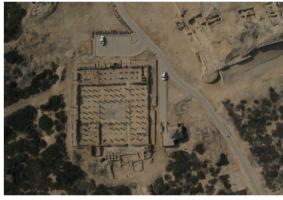

#### ✓ Visit of Khor Rori and Sumhuram ruins (1 hour 30)

₽ Salalah

Khor Ruri Wadi Darbat's estuary. Seabirds are numerous there. Above the estuary are the ruins of Sumhuram, that was an importanat port during the Antiquity. It was located at the far east of the kingdom of Hadramaut, zone of production of frankincense, resin taken from a tree that was once more valued than gold.