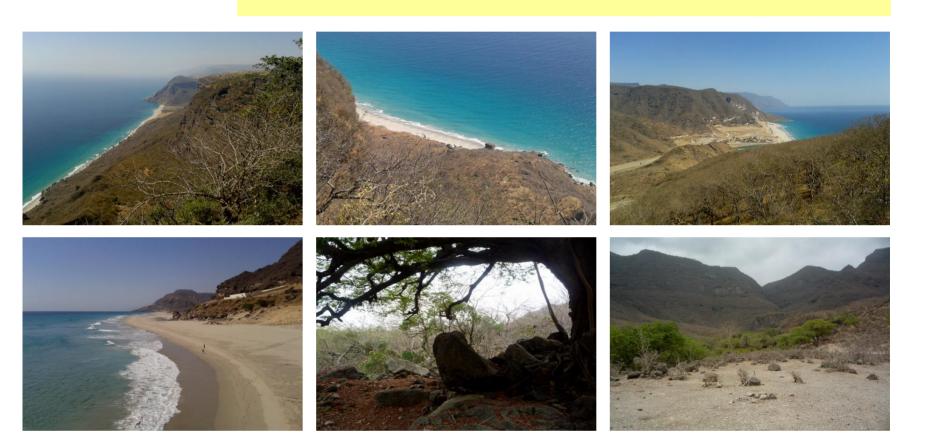

## ✓ Short walk on the coast (3 hours)

**₽** Jebel Al Qamr

We have a short walk in a rocky blockfield facing the sea. Some clocks have very strange forms and some of them even have trees growing on them... The see is beautiful. Here, we are below the clouds during the moonson, which make the best climate for frankincense trees (Boswelia Sacra) and Desert Roses (adenium obesum). Finally we reach a nice sandy beach.

#### ✓ Swimming on a white sandy beach (2 hours )

₽ Jebel Al Qamr

We enjoy a swim in the indian ocean on one of the numerous beaches of the bay.

#### ✓ Short hike along the coast (3 hours)

₽ Jebel Al Qamr

We start walking where the tracck ends and head to a wonderful beach. On a good path we follow the coast until a small valley where frankincense trees grow next to the sea. We come back the same way and enjoy a swim before getting to the cars.

## ✓ Discover the westernmost coast of Oman (3 hours )

₽ Jebel Al Qamr

On our way to Dhalkut, last big village before the Yemeni border, we use tracks to go down from the mountain and reach a beatiful coast and small villages like Rakhyut and Al Hautah. Here, the mountain slopes are the more wooded in Oman. It's a little visited region but of big interest.