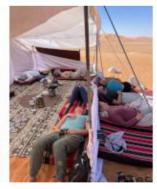

On the other hand, the ones who want to walk more can go erlier in the afternoon and do a longer tour alone.

In the desert, we'll have one single camp site for 4 nights.

On the camp, we set up a big tent (pictures below) to have shade at noon and to protect us in case of sandwind.

## Camping in the desert

We set our camp at the foot of the huge dunes of the Rub Al Khali Individual camping tent

- Lunch - Dinner

DISCOVER DHOFAR 4 / 13

**DAY 2-4** 