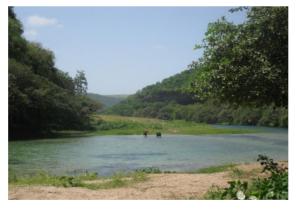

## ✓ Short hike in Wadi Darbat (3 hours)

₽ Jebel Samhan

Wadi Darbat is one of the most famous wadis in Oman. During Khareef (between july and september, the monsoon time) it is a of the favourite place of omani tourists who come here to enjoy the greenry and nice river. We'll hike up the valley.