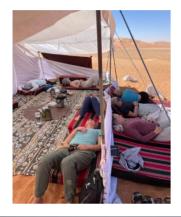

On the other hand, the ones who want to walk more can go erlier in the afternoon and do a longer tour alone.

In the desert, we'll have one single camp site for 4 nights.

On the camp, we set up a big tent (pictures below) to have shade at noon and to protect us in case of sandwind.

## Camping in the desert

We set our camp at the foot of the huge dunes of the Rub Al Khali Individual camping tent

- Lunch - Dinner

DISCOVER DHOFAR 4 / 13

**DAY 2-4** 