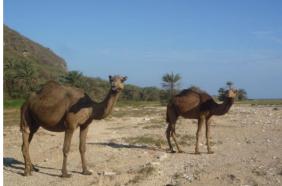

## ✓ Discover of a wadi at the foot of Jebvel Samhan (3 hours)

₽ Jebel Samhan

A nice short walk at the foot of the cliffs of Jebel Samhan along a wadi which flows all year long (also during dry season), at an height of 500m. It's also the opportunity to discover the territory of the breeders of coows, goats, and camels.

## ✓ Short walk on the top (2 hours)

₽ Jebel Al Qamr

We walk on a nice trail used mainly by cows and camels going grazing. We are around 1000m high and overlook the sea. The landscape is bucolic with grazing lands, high trees, and numerous birds...

## ✓ Discover the westernmost coast of Oman (3 hours )

₽ Jebel Al Qamr

On our way to Dhalkut, last big village before the Yemeni border, we use tracks to go down from the mountain and reach a beatiful coast and small villages like Rakhyut and Al Hautah. Here, the mountain slopes are the more wooded in Oman. It's a little visited region but of big interest.