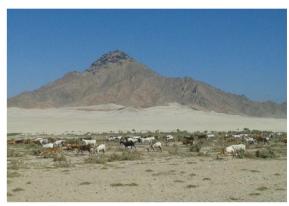

## ✓ Discover of a wadi at the foot of Jebvel Samhan (3 hours)

₽ Jebel Samhan

A nice short walk at the foot of the cliffs of Jebel Samhan along a wadi which flows all year long (also during dry season), at an height of 500m. It's also the opportunity to discover the territory of the breeders of coows, goats, and camels.