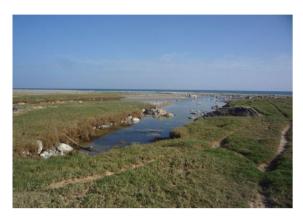

#### ✓ Visit of Khor Rori and Sumhuram ruins (1 hour 30)

₽ Salalah

Khor Ruri Wadi Darbat's estuary. Seabirds are numerous there. Above the estuary are the ruins of Sumhuram, that was an importanat port during the Antiquity. It was located at the far east of the kingdom of Hadramaut, zone of production of frankincense, resin taken from a tree that was once more valued than gold.