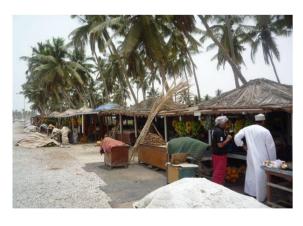

#### ✓ Discover the fruits stalls of Salalah (1 hour )

Salalah is a modern city but still having many agricultural fields in the middle of the city. On the streets there are

numerous salls selling the fruits produced here : coconuts, banana, papayas, sugar cane, etc...