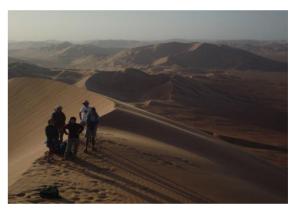

## ✓ Hiking in Rub al Khali (8 hours )

Rub Al Khali Desert

Morning, we start walking from our camp. We climb several high dunes which surround us: the ascent is sometimes exhausting, but the descent is quick and fun and gives us sometimes the opportunity to have the dune sing. Around noon, we walk back to our our camp and have lunch and rest under a shady place. Late afternoon, we climb another huge dune to get to its summit and enjoy a wonderful sunset at the top.

## ✓ Morning walk in the dunes (2 hours)

Rub Al Khali Desert

this morning, we climb one of the big dunes and enjoy a last view over this sea of sand...

- Level 2 & 3\*

- Walking time : 1 to 2 hours- Height differrence : +150m/-150m