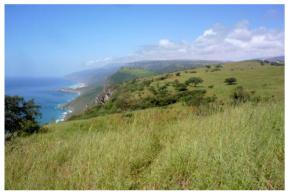

## ✓ Short walk on the top (2 hours)

₽ Jebel Al Qamr

We walk on a nice trail used mainly by cows and camels going grazing. We are around 1000m high and overlook the sea. The landscape is bucolic with grazing lands, high trees, and numerous birds...

- Level 1\*
- Walking time: 1 to 2 hours